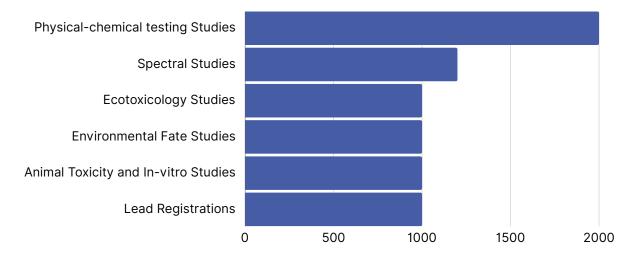

# OUR EXPERTISE

With over 15 years of experience, we have successfully conducted over:

## 6 REASONS TO CHOOSE GPC

- OUR TRACK RECORD
  Our extensive experience encompasses managing over 6000 studies, including 1000+ lead registrations.
- 2 EXTENSIVE CRO NETWORK

  Leveraging our extensive network of over 15 partner CROs worldwide, we guarantee precision and efficiency in our operations.
- RAPID STUDY INITIATION