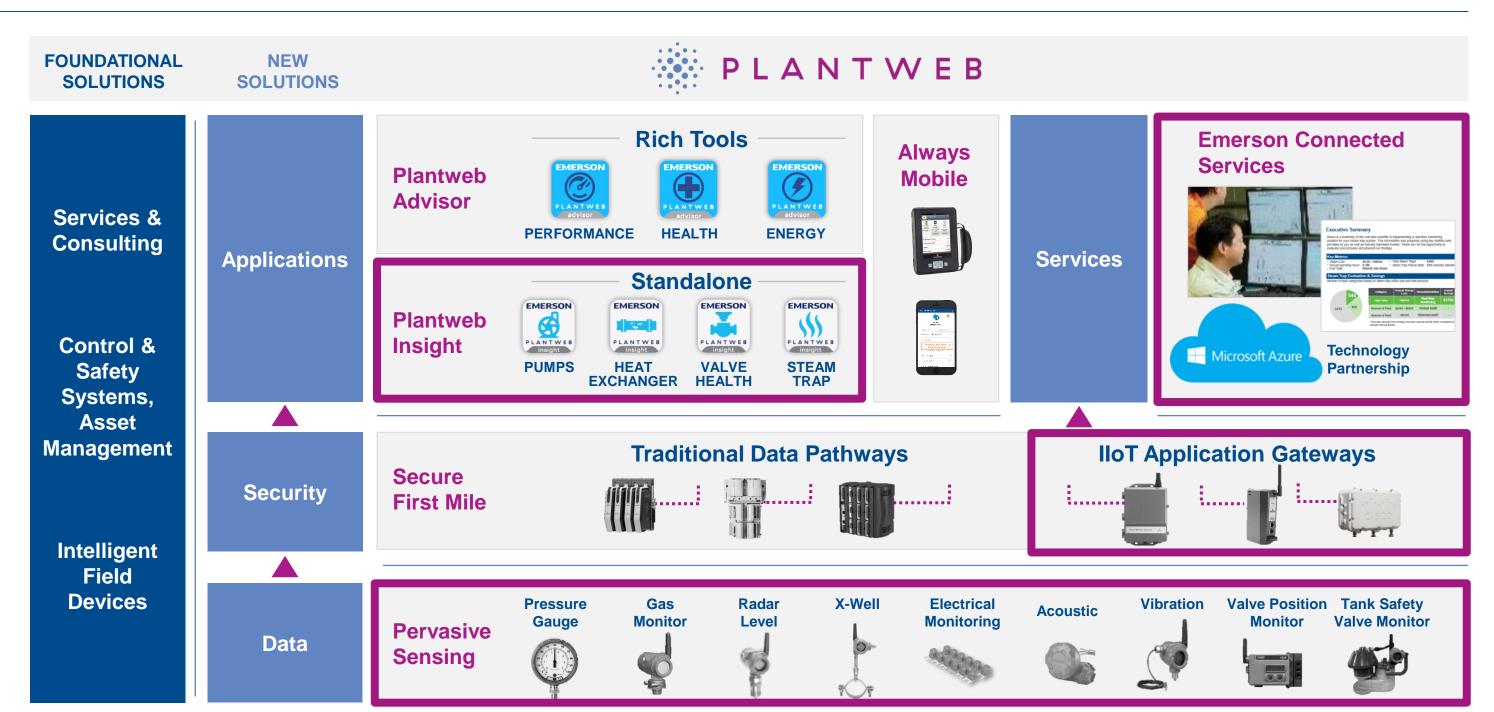

# Plantweb™ Digital Ecosystem with New Solutions to Deliver the Industry's Most Comprehensive Industrial IoT Portfolio

## Plantweb Insight is an Application Package Focusing on Monitoring the Health of Plant Assets

Relevant Time Asset Monitoring

Abnormal Situation Identification

Pre-Packaged *Analytics* 

**Seamless** Integration

### Plantweb Insight Applications Leverage Pervasive Sensing Technologies to Fit Your Facility