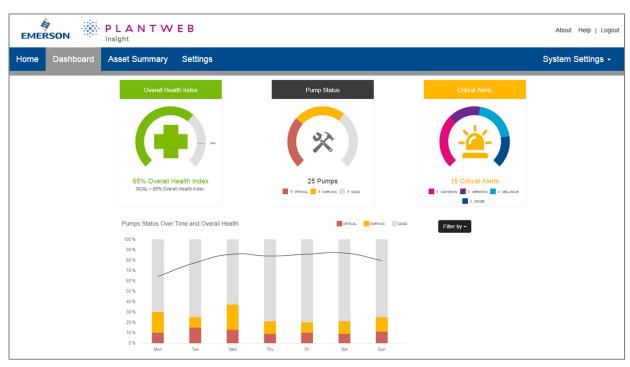

## Plantweb Insight is an Application Package Focusing on Monitoring the Health of Plant Assets

Relevant Time Asset Monitoring

Abnormal Situation Identification

Pre-Packaged *Analytics* 

**Seamless** Integration

**Minimal Configuration** 

Simple, Actionable Interface

## Pre-Built Analytics, Minimal Configuration, Intuitive Design and Consistent User Interface

# Plantweb Insight Contains Pre-Built Analytics for Seamless Integration with Minimal Configuration

Minimal Barriers To Entry Create an Easy-to-Implement Solution with Fast Results

Independent of the Plant Control System