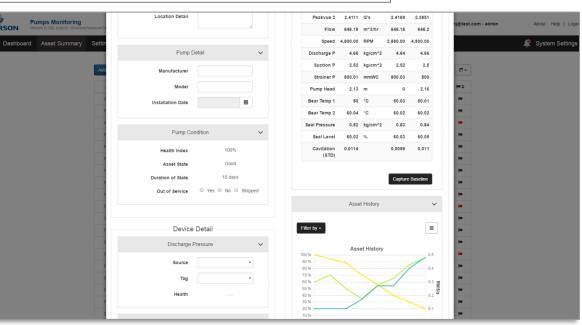

## Plantweb Insight is an Application Package Focusing on Monitoring the Health of Plant Assets

Relevant Time Asset Monitoring

Abnormal Situation Identification

Pre-Packaged *Analytics* 

**Seamless** Integration

#### Predictive Health Monitoring

Pressure Temperature Vibration Level

Know When PRD is Open and Closed

Discrete

#### Predictive Health Monitoring

Temperature Pressure Flow

#### Predictive Health Monitoring

Temperature Pressure Vibration