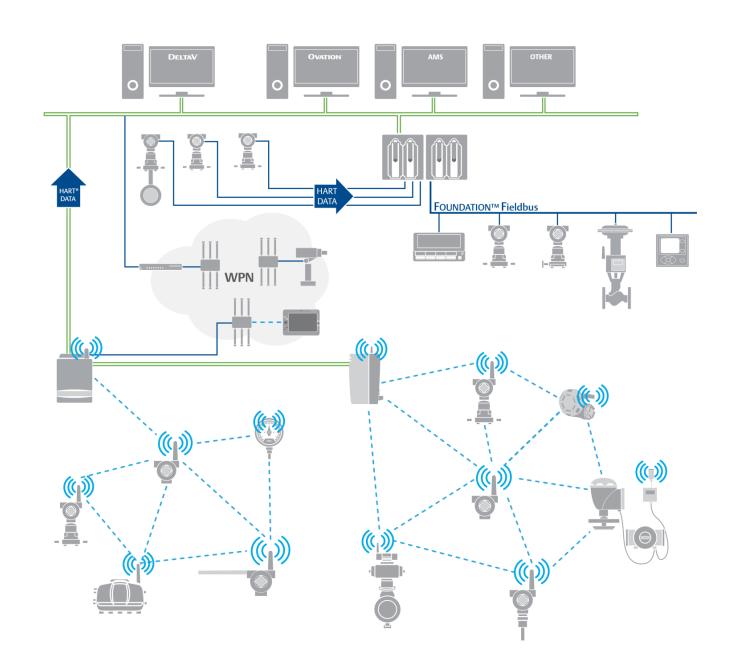

#### Network Infrastructure Key Components

Key components all work together to deliver a secure and consistent wireless infrastructure scalable to fit any need from a single application through plant-wide implementation

**Mesh Access Points** 

Wired and Wireless Devices

**SmartPower Solutions** 

Seamless Integration via LAN to all Existing Host Systems

Self-Organizing, Adaptive Mesh Routing

Wireless Mobile Voice & Video

**Mobile Workforce** 

Wireless Safety Mustering

Wireless Personnel & Asset Tracking

Wireless Remote Video Monitoring