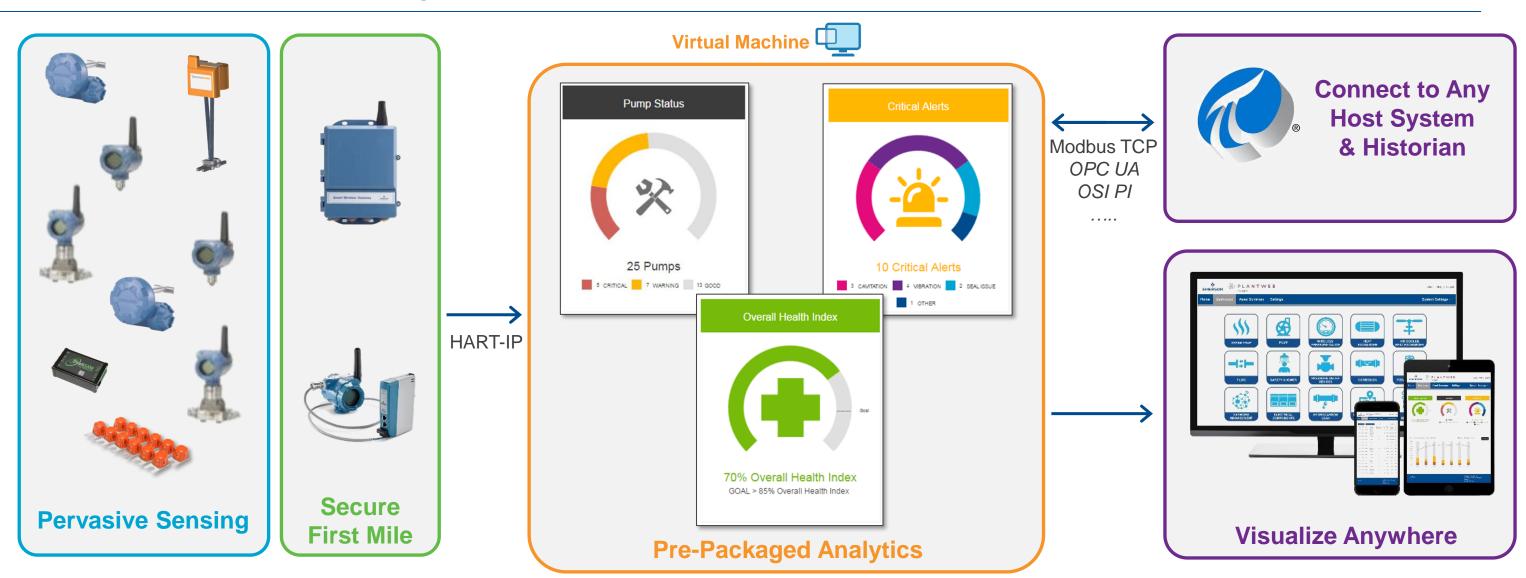

## Emerson Introduces the Plantweb Digital Ecosystem for the Fourth Industrial Revolution

The digital ecosystem that securely ties data, applications and organizations together across the enterprise

# Plantweb™ Digital Ecosystem with New Solutions to Deliver the Industry's Most Comprehensive Industrial IoT Portfolio

### Plantweb Insight Applications Leverage Pervasive Sensing Technologies to Fit Your Facility

## Pre-Built Analytics, Minimal Configuration, Intuitive Design and Consistent User Interface

# Plantweb Insight Contains Pre-Built Analytics for Seamless Integration with Minimal Configuration

Minimal Barriers To Entry Create an Easy-to-Implement Solution with Fast Results

Independent of the Plant Control System