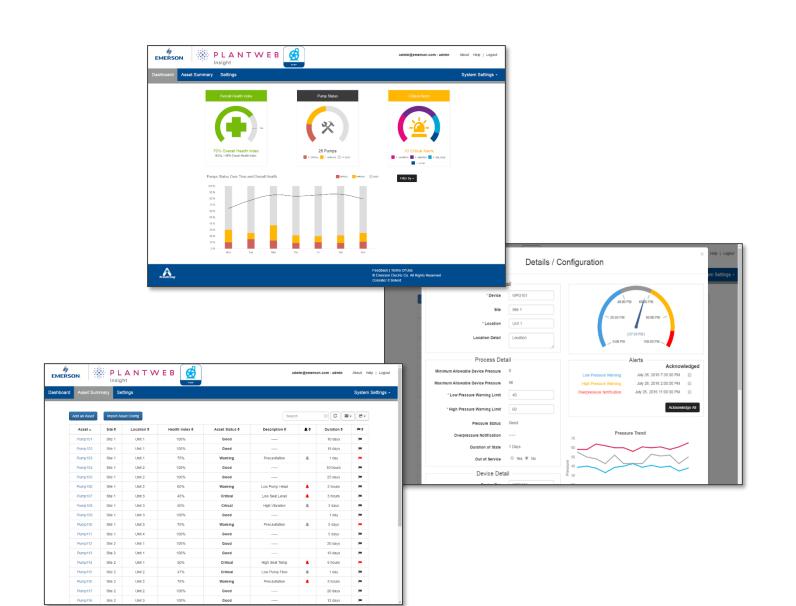

## Plantweb Insight is an Application Package Focusing on Monitoring the Health of Plant Assets

Relevant Time Asset Monitoring

Abnormal Situation Identification

Pre-Packaged *Analytics* 

**Seamless** Integration

**Minimal Configuration** 

Simple, Actionable Interface

## Pre-Built Analytics, Minimal Configuration, Intuitive Design and Consistent User Interface

# Plantweb Insight Contains Pre-Built Analytics for Seamless Integration with Minimal Configuration

Minimal Barriers To Entry Create an Easy-to-Implement Solution with Fast Results

Independent of the Plant Control System