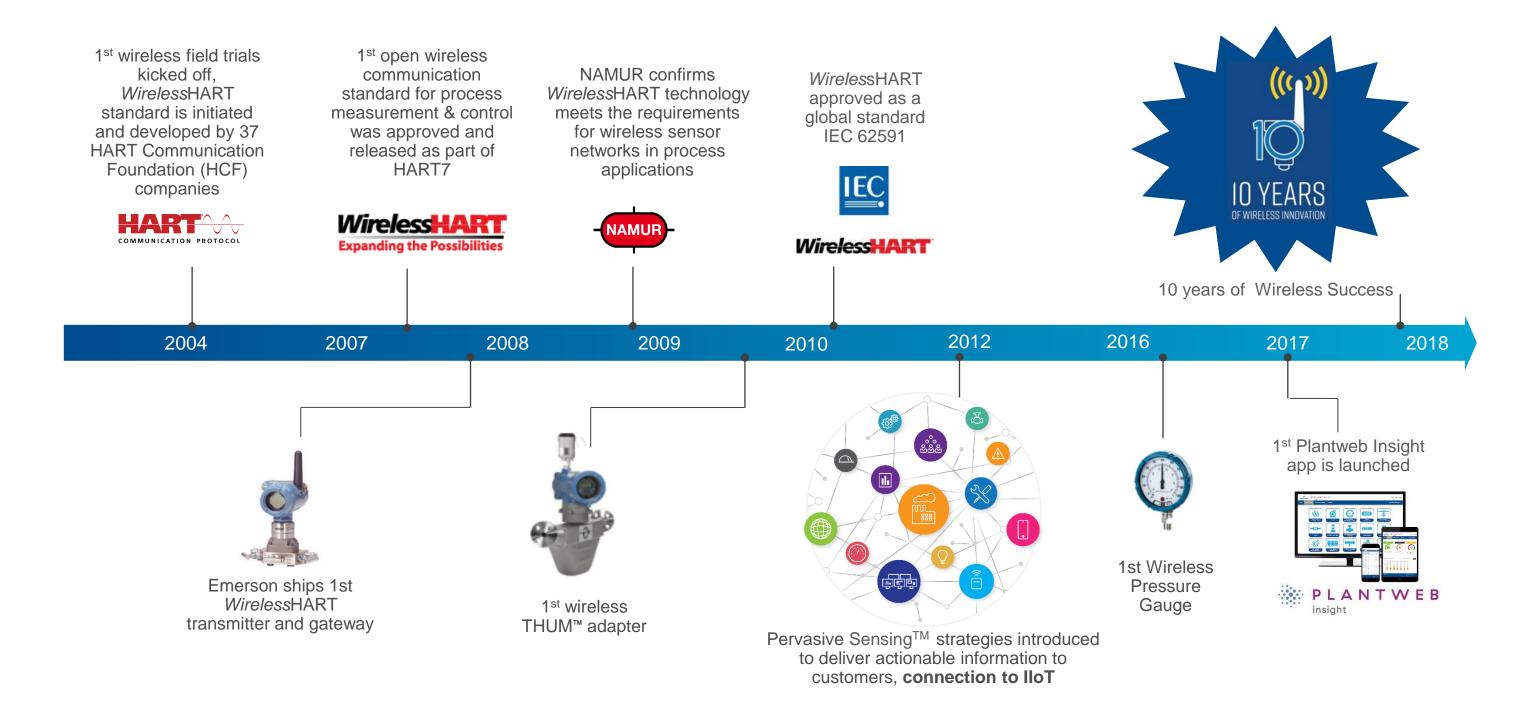

#### **Emerson's Wireless Evolution**

#### Hundreds-of-Thousands of Wireless Field Devices Installed Worldwide