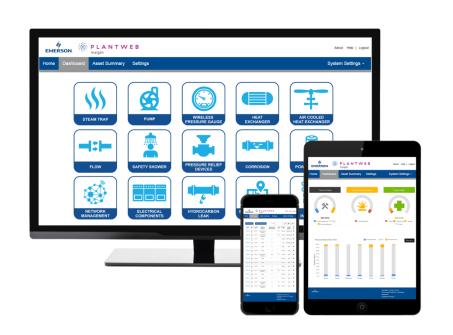

## Plantweb Insight is an Application Package Focusing on Monitoring the Health of Plant Assets

Relevant Time Asset Monitoring

Abnormal Situation Identification

Pre-Packaged *Analytics* 

**Seamless** Integration

## Portfolio of Applications Focus on Monitoring Essential Assets and Equipment

Identify Steam Trap Failures Instantly

Acoustic

Constant Temp Calculated Flow

Pressure

#### Predictive Health Monitoring

Pressure Temperature Vibration Level

Know When PRD is Open and Closed

Discrete

#### Know Before You Go

Wireless Pressure Gauge

Faster Reaction to Pulled Safety Shower

Pressure Discrete

#### Predictive Health Monitoring

Temperature Pressure Flow

#### Identify Metal Loss Immediately

Non-intrusive corrosion

#### Predictive Health Monitoring

Temperature Pressure Vibration

### Wireless Network Management

All Wireless Devices

### Plantweb Insight Applications Leverage Pervasive Sensing Technologies to Fit Your Facility