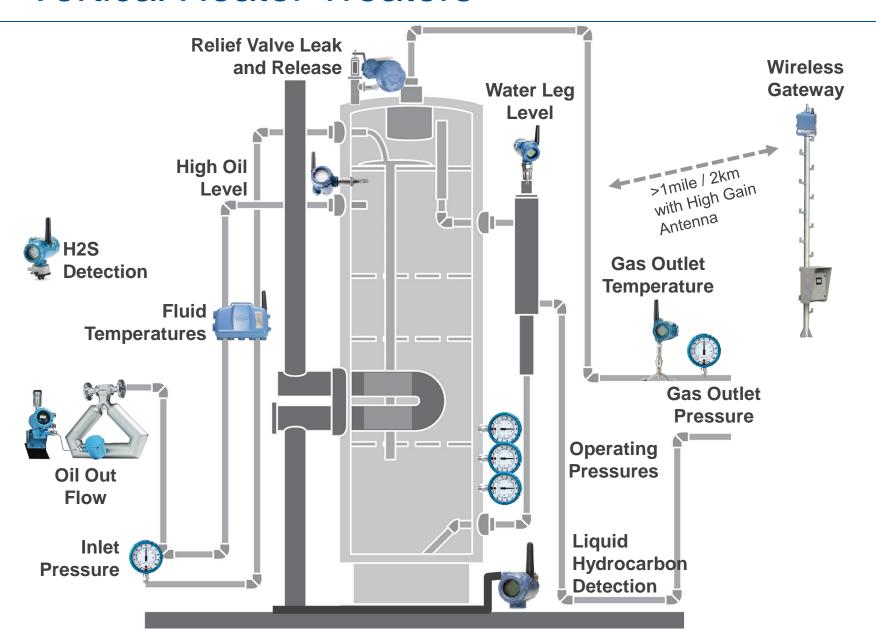

#### **Vertical Heater Treaters**

#### **Wireless Heat-Treater**

- Reduce need for junction boxes and electrical conduit
- Simplify PLC Connectivity by reducing physical connections to sensors
- Increase remote monitoring to reduce operator exposure to the field
- Respond faster to fugitive emission or leakage events
- Access stranded diagnostics on smart devices