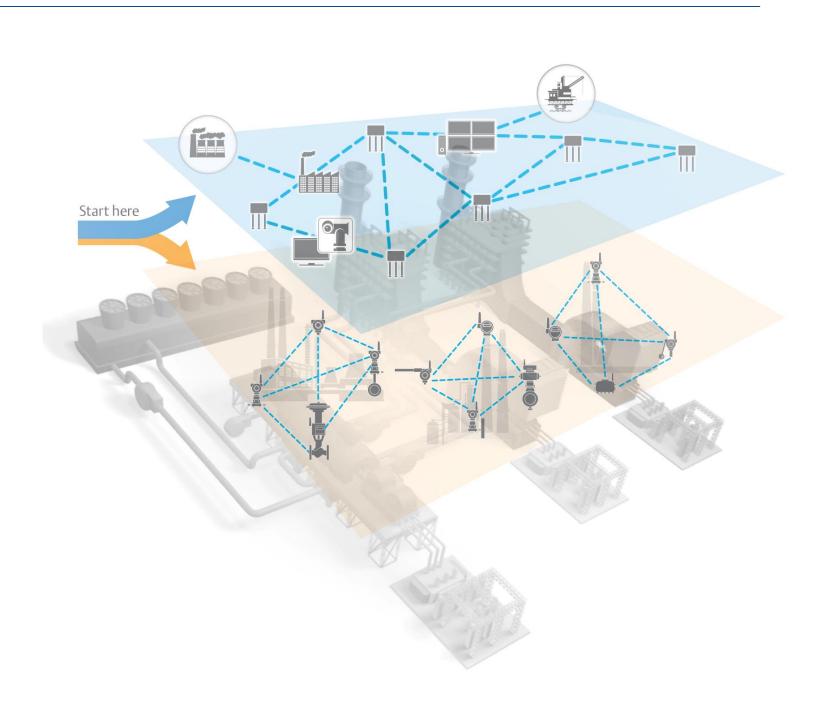

### See Your Plant in a Whole New Way

- Wireless field network solutions help you touch more of your plant with predictive intelligence
  - Eliminate "blind spots" in your plant
  - Gives you visibility to detect problems before they occur
  - Plant-wide sensing increases your monitoring reach and provides real-time data

### Easily Start and Scale Your Network

- Lower installation costs
- Low maintenance, non-intrusive and self-powered
- Elimination of site surveys
- Scalable