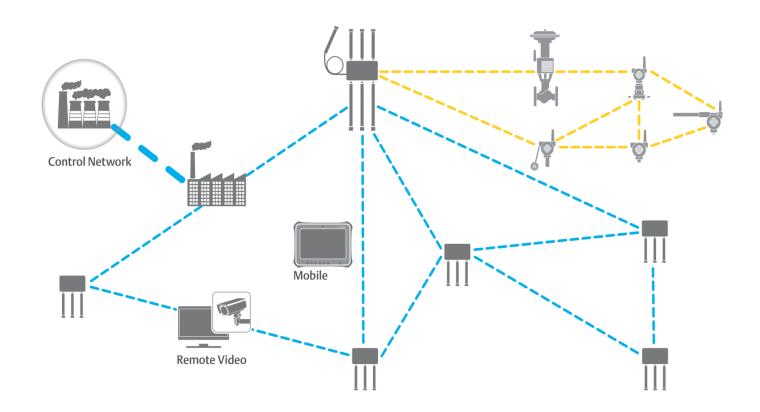

#### **Wireless Plant Applications**

- Field Data Backhaul
- Mobile Workforce
- Control Network Bridge

#### **Wireless Field Networks**

- Difficult Process Monitoring
- Rotating Equipment
- Environmental
- Safety System Status
- Operator Safety
- On/Off Valve Position
- Process Start-Up