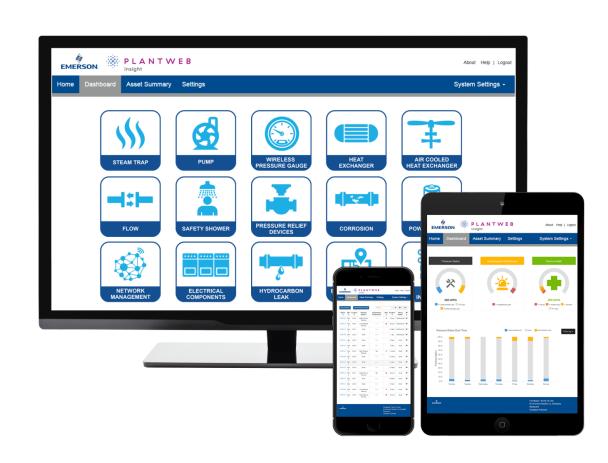

## Plantweb Insight is an Application Package Focusing on Monitoring the Health of Plant Assets

Relevant Time Asset Monitoring

Abnormal Situation Identification

Pre-Packaged *Analytics* 

**Seamless** Integration

## Portfolio of Applications Focus on Monitoring Essential Assets and Equipment

Identify Steam Trap Failures Instantly

Acoustic

Constant Temp Calculated Flow

Pressure

#### Predictive Health Monitoring

Pressure Temperature Vibration Level

Know When PRD is Open and Closed

Discrete

#### Know Before You Go

Wireless Pressure Gauge

Faster Reaction to Pulled Safety Shower

Pressure Discrete

#### Predictive Health Monitoring

Temperature Pressure Flow

#### Identify Metal Loss Immediately

Non-intrusive corrosion

#### Predictive Health Monitoring

Temperature Pressure Vibration

### Wireless Network Management

All Wireless Devices

### Plantweb Insight Applications Leverage Pervasive Sensing Technologies to Fit Your Facility