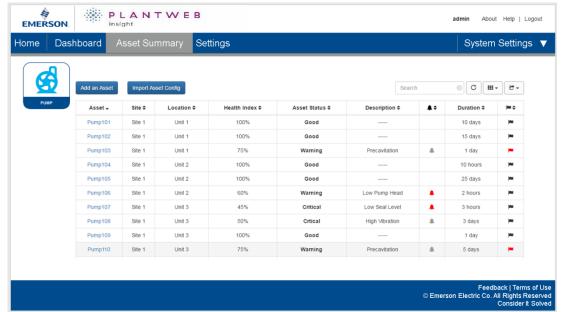

## Plantweb Insight is an Application Package Focusing on Monitoring the Health of Plant Assets

Relevant Time Asset Monitoring

Abnormal Situation Identification

Pre-Packaged *Analytics* 

**Seamless** Integration

## Improve Reliability and Energy Efficiency

- Spot abnormal situations
- Recognize optimum maintenance times
- Reduce energy costs
- Identify and prevent failures before they occur
- Track asset health

## Improve Safety and Compliance

- Comply with regulations
- Identify leaking and sticking situations
- · Gain real-time visibility
- Avoid potential safety hazards
- Reduce fines and environmental impact