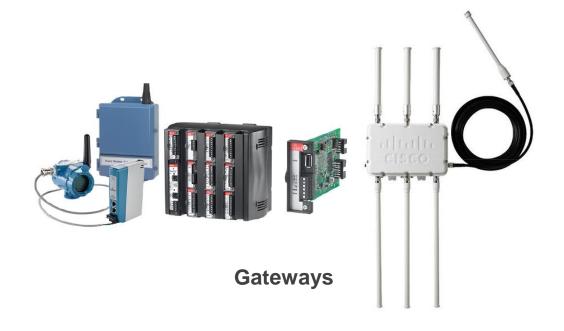

#### Network Infrastructure Key Components

Key components all work together to deliver a secure and consistent wireless infrastructure scalable to fit any need from a single application through plant-wide implementation

**Mesh Access Points** 

Wired and Wireless Devices

**SmartPower Solutions** 

Seamless Integration via LAN to all Existing Host Systems

Self-Organizing, Adaptive Mesh Routing

Wireless Mobile Voice & Video

**Mobile Workforce** 