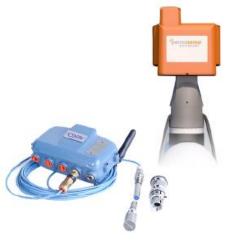

#### Wireless Wellhead Reduces Time, Cost and Complexity

#### **Wireless Wellhead**

- Eliminate need for junction boxes and electrical conduit
- Simplify RTU Connectivity by eliminating physical connections to sensors
- Increase remote monitoring to reduce operator exposure to the field
- Respond faster to fugitive emission or leakage events
- Monitor erosion and corrosion to maximize effective life and avoid containment loss