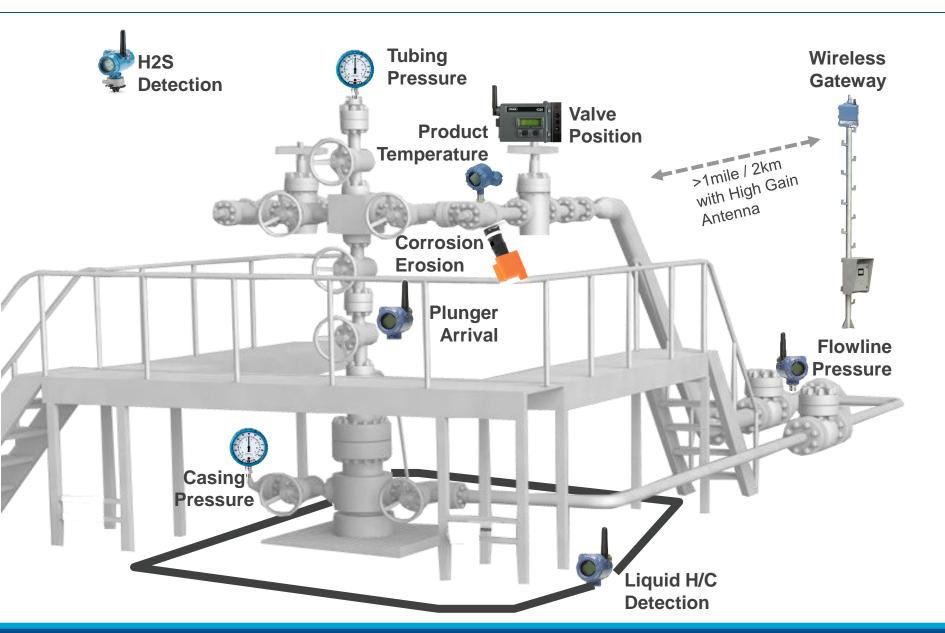

#### Wireless Wellhead Reduces Time, Cost and Complexity

#### **Wireless Wellhead**

- Eliminate need for junction boxes and electrical conduit
- Simplify RTU Connectivity by eliminating physical connections to sensors
- Increase remote monitoring to reduce operator exposure to the field
- Respond faster to fugitive emission or leakage events
- Monitor erosion and corrosion to maximize effective life and avoid containment loss