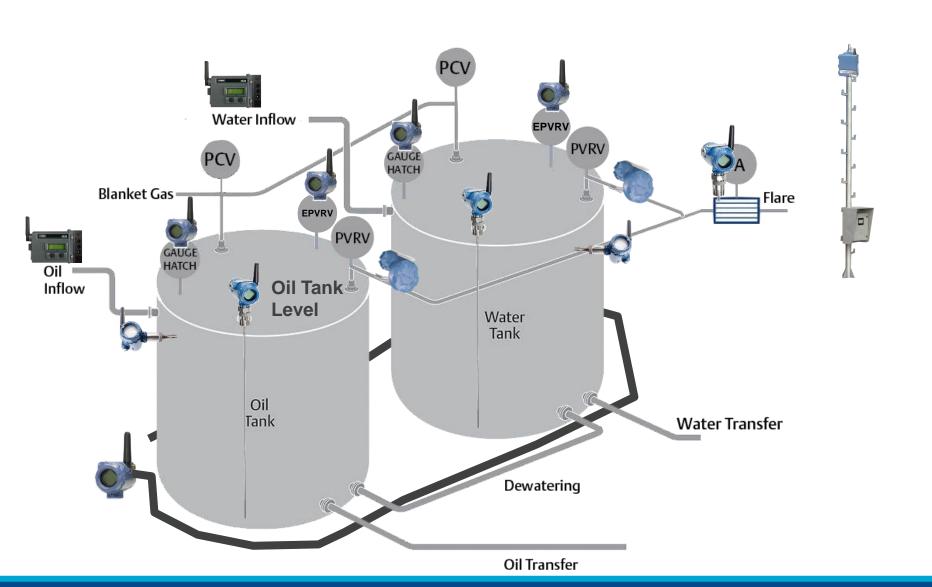

### **Produced Liquids**

#### **Wireless Produced Liquids**

- Reduce need for junction boxes and electrical conduit
- Simplify PLC Connectivity by reducing physical connections to sensors
- Increase remote monitoring to reduce operator exposure to the field
- Respond faster to fugitive emission or leakage events
- Access stranded diagnostics on smart devices