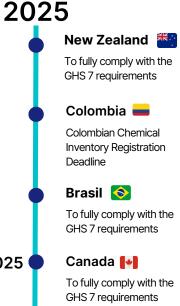

## Global Regulatory Deadlines

2024

7 April 2024

30 August 2024

31 December 2024

31 December 2024

#### Colombia 💳

Transition to GHS 6th Edition for Mixtures Version

#### Chile

Chilean Chemical Inventory Registration Deadline

South Korea Registration deadline for chemicals between 100 and 1,000 tonnes per year

Taiwan PECs Standard Registration

30 April 2025

30 May 2025

4 July 2025

14 December 2025